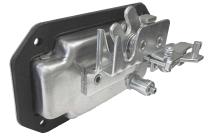

### PREMIUM LOCKING & NON-LOCKING ROTARY LATCHES

### Features & Benefits

- Salt spray tested per ASTM D610 for corrosion resistance and longer life
- 10,000 cycle testing for exceptional reliability
- $\bullet \qquad \mathsf{Locking}\,\&\,\mathsf{non\text{-}locking}\,\mathsf{designs}\,\mathsf{for}\,\mathsf{any}\,\mathsf{need}$
- 10 key codes for greater security
- Locked and unlocked etching for verification
- Pilot rod indicator for easy assembly
- 200 lbs. static pull test in lockout position for theft prevention
- Zinc plating for corrosion resistance and aesthetics