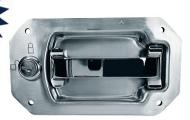

### PREMIUM LOCKING & NON-LOCKING ROTARY LATCHES

### Features & Benefits

- Salt spray tested per ASTM D610 for corrosion resistance and longer life
- 10,000 cycle testing for exceptional reliability
- $\bullet \qquad \mathsf{Locking}\,\&\,\mathsf{non\text{-}locking}\,\mathsf{designs}\,\mathsf{for}\,\mathsf{any}\,\mathsf{need}$
- 10 key codes for greater security
- Locked and unlocked etching for verification
- Pilot rod indicator for easy assembly
- 200 lbs. static pull test in lockout position for theft prevention
- Zinc plating for corrosion resistance and aesthetics