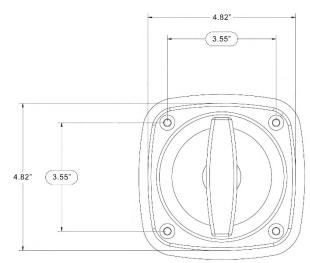

## PREMIUM LOCKING & NON-LOCKING T-HANDLES

#### Features & Benefits

- 200 key codes for improved security
- Locking & non-locking designs for any need
- 90-degree handle rotation for use with locking/ latching options
- Dust shutter keyhole covering for improved sealing performance and longer life
- Black powder coated steel for excellent scratch and corrosion resistance