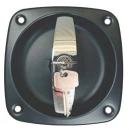

### PREMIUM LOCKING & NON-LOCKING ROTARY LATCHES

### Features & Benefits

- Salt spray tested per ASTM D610 for corrosion resistance and longer life
- 10,000 cycle testing for exceptional reliability
- $\bullet \qquad \mathsf{Locking}\,\&\,\mathsf{non\text{-}locking}\,\mathsf{designs}\,\mathsf{for}\,\mathsf{any}\,\mathsf{need}$
- 10 key codes for greater security
- Locked and unlocked etching for verification
- Pilot rod indicator for easy assembly
- 200 lbs. static pull test in lockout position for theft prevention
- Zinc plating for corrosion resistance and aesthetics