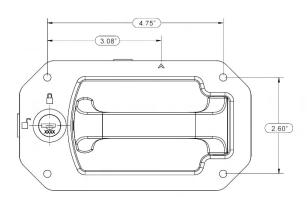

### PREMIUM LOCKING & NON-LOCKING ROTARY LATCHES

### Features & Benefits

- Salt spray tested per ASTM D610 for corrosion resistance and longer life
- 10,000 cycle testing for exceptional reliability
- $\bullet \qquad \mathsf{Locking}\,\&\,\mathsf{non\text{-}locking}\,\mathsf{designs}\,\mathsf{for}\,\mathsf{any}\,\mathsf{need}$
- 10 key codes for greater security
- Locked and unlocked etching for verification
- Pilot rod indicator for easy assembly
- 200 lbs. static pull test in lockout position for theft prevention
- Zinc plating for corrosion resistance and aesthetics